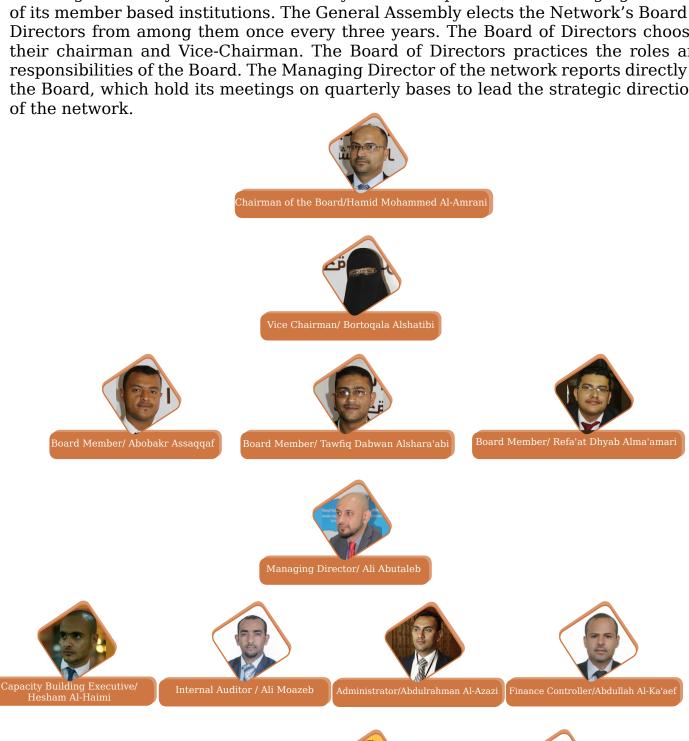

### Structure and Governance

YMN is governed by its General Assembly that is composed of the managing directors of its member based institutions. The General Assembly elects the Network's Board of Directors from among them once every three years. The Board of Directors chooses their chairman and Vice-Chairman. The Board of Directors practices the roles and responsibilities of the Board. The Managing Director of the network reports directly to the Board, which hold its meetings on quarterly bases to lead the strategic directions